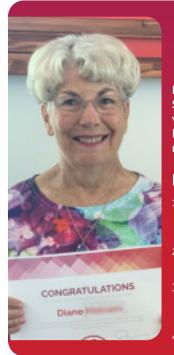

Diane M. was the winner of the Summer Newsflash Drawing and won \$50 for finding the Member Mark from our logo hidden in the newsletter!