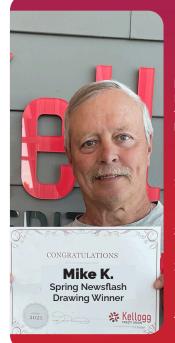

Mike K. was the winner of the Spring Newsflash Drawing and won \$50 for finding the Member Mark from our logo hidden in the newsletter!