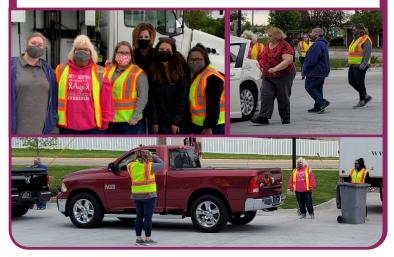

Thanks to everyone who came out to our

## Shred Day!

It was our first year doing it drive-thru style and we'd call it a success! In just 2 hours we helped 105 cars and collected 7,000 pounds of shred.

When you choose to open an Assured Club checking account, you are choosing a suit of armour for your account. You can sleep easy knowing you're extra protected against online lurkers. That's just one of the many benefits!