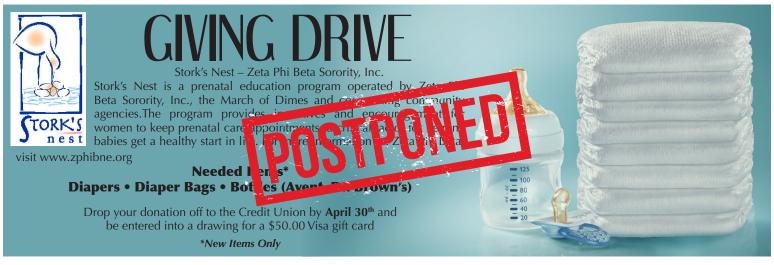

A Publication for Kellogg Midwest Federal Credit Union Members www.kellogg-fcu.org









4 Person Scramble

#### **Board of Directors**

| Carol Bogacz         | Chairperson    |
|----------------------|----------------|
| Timothy Zagurski Vio | ce Chairperson |
| Paul Krupa           | Treasurer      |
| Ruth Hansen          | Secretary      |
| Ronald Kmiecik       | Membership     |

#### **Supervisory Committee**

| Tony Bernady     | $.\ .\ Chair person$ |
|------------------|----------------------|
| Donna Silknitter |                      |
| Rita Brennan     |                      |

#### **Credit Union Hours**

#### 9601 F Street 402-593-2680

Monday - Friday 7:00 a.m. to 5:00 p.m. Night Deposit is located to the right of the Credit Union Door

Post Office Address For ALL Credit Union mail:

Kellogg Midwest FCU P.O. Box 241497 Omaha, NE 68124

### **Holiday Cl