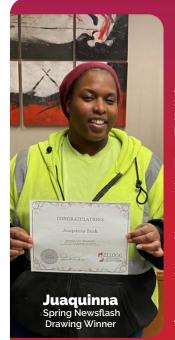

Juaquinna was the winner of the Spring Newsflash Drawing and won \$50 for finding the Swash from our logo hidden in the newsletter!